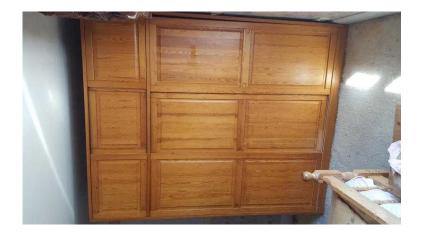

## **PINE WARDROBE LARGE (30 GBP)**

Location **South East, East Sussex** https://www.freeadsz.co.uk/x-433853-z

Large triple door wardrobe in good condition.

Pine finish with pine sliding doors.

FF00AdSZ.a.k

Lower section has two full size hanging rails with full height shelving insert. Top section has full width storage area with separate sliding doors. Dimensions H225cm W179cm D60.5cm. Some minor wear and tear. Dismantled ready for collection from Hassocks West.