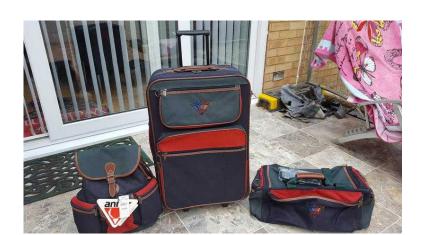

## 039COLOURS BY ANTLER039 LUGGAGE SET SUITCASE WITH MATCHING RUCKSAGE

South East, Kent Location https://www.freeadsz.co.uk/x-433901-z

'COLOURS BY ANTLER' LUGGAGE SET SUITCASE WITH MATCHING RUCKSACK PLUS MATCHING HOLDALL. Bought these from Alders quite a few years ago & put them in my loft with my suitcases. The suitcase has been used for a holiday but I forgot I had the other 2 bags until I found them in my loft so they are both New & haven't been used although a bit on the back strap of the rucksack is slightly thinner in 1 section but won't affect use. They are all of a very high quality from a world class leading designer brand. Sold as seen in photos with Brand New straps. Excellent Condition, SMOKE-FREE CLEAN.