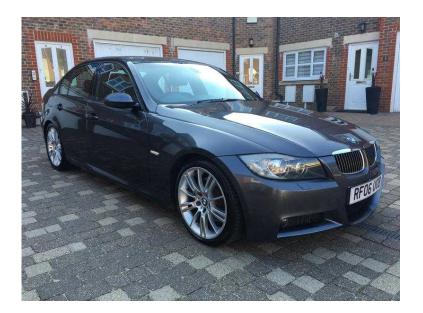

## 2006 BMW 330i M Sport, Auto, i Drive, Sat Nav, Black Leather, Full Service History, To

Location South East, East Sussex https://www.freeadsz.co.uk/x-433924-z

2006 BMW 330i M Sport, Automatic 258BHP, Grey, 5 Door Saloon, very reliable and fantastic to drive, regularly serviced at the recommended intervals by BMW main dealer and BMW specialist centres. Excellent condition inside and out, no dents or scratches. MOT - 27th November (NO ADVISORIES). HPI Clear, no accidents or finance, 2 Previous owners. 2 Remote Central Locking Keys.

Full Service History including all receipts, BMW book pack and old MOT's. Recently had full service and new brake pads and discs (front and rear) and new tyres. Had new water pump last year at BMW specialist costing £624.

Very high spec which was hard to find when I purchased the car, spec includes; BMW iDrive with BMW professional Sat Nav and service indicators which are all Green. Auto Lights, BMW Professional Sound System, BMW Professional Parking system (front and rear parking sensors) Push Button Fold In Mirrors, Full Black M Sport Leather Interior, Heated Front Seats, Air Con, Climate Control, Push Button Start, M Sport Alloy Wheels, Electric Windows & Mirrors, DVD Player, Cruise Control, Alarm / Immobiliser.