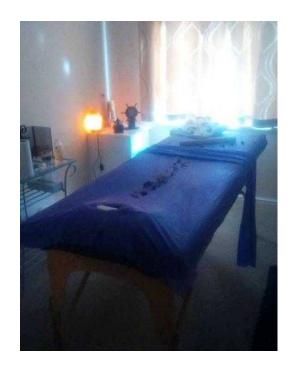

## From 20- Qualified FEMALE masseuse offers LomiLomi, HotStone, Swedish, Deep t.,

Location **East of England, Cambridgeshire** https://www.freeadsz.co.uk/x-433989-z

Available massages from a qualified and experienced female massage therapist: \*SWEDISH (£25/half an hour, £35/3/4h, £45/one hour) A popular massage that uses a combination of different strokes to help reduce muscular pain, ease joint stiffness and alleviate stress and headaches. \*DEEP TISSUE m. (£30/half h, £40/ 3/4h, £50/h) therapy focuses on deeper layers of muscles. \*SPORTS massage (35/half h, £45/ 3/4h, £55/h) The 4 top techniques (30/half h, £40/ 3/4h, £50/ h): \* HOT STONE massage: is a specialty massage where the therapist uses smooth, heated stones. The heat can be both deeply relaxing and help warm up tight muscles so the therapist can work more deeply, more quickly. \* LOMI LOMI is a unique healing ("Loving hands") massage derived from the ancient Polynesians and the master healers of Hawaii. It works gently yet deeply into the muscles with long, continuous, energy flowing strokes, also helps release the blockages and therefore facilitates the road to healing. Lomi Lomi is not just a physical experience; it also facilitates healing on the mental, emotional and spiritual levels as well. The client viewed as someone to be returned to harmony and balance. \* AROMATHERAPY/HOT OIL Massage: A therapeutic massage with aromatic essential oils to ease away physical and mental tension. \* BAMBOO Massage: a popular, deep, stimulating, relaxing massage. You can mix any two top techniques for £35/ half an hour, £45/ 3/4h and £55/ hour, any three for £40 half an hour, £50/ 3/4h and 60/ hour and even all four in one session for £45/ half an hour, £55/ 3/4h and £65/ hour. INDIAN HEAD Massage (£25/ half an hour, £35/3/4h, £45/one hour) A very special massage of the upper back, neck, scalp, face and ears using gentle, medium and firm pressures helping to release blocked energy and ease muscle tension. \*REFLEXOLOGY Foot Massage: (£25/ half an hour, £35/ 3/4h,£45/one hour) An ancient form of foot massage which is a safe and natural therapy that promotes self healing and relaxation.