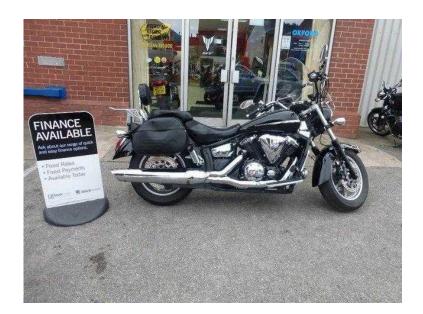

## Yamaha XVS 2008 (4,995 GBP)

Location North, South Wirral https://www.freeadsz.co.uk/x-434085-z

Black, 5+ owners, Very clean and tidy Yamaha Cruiser has been well looked after, comes with Panniers, screen, sissy bar and rack. Contact our sales dept for more details, to arrange a test ride (conditions apply) and to make sure this bike is still available before you travel. Finance available on this machine (subject to status). REF C10518, Plus 60 pounds documentation fee, Bill Smith Motors Celebrating over 50 years in Business! £4,995 p/x