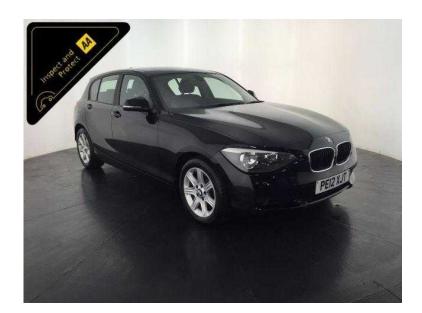

## **BMW 1 Series 2012 (70 GBP)**

Location West Midlands, Warwickshire https://www.freeadsz.co.uk/x-434210-z

Metallic Black, AA Inspected Plus AA 3 Month Warranty, 1 owner, Next MOT due 05/04/2017, Service history, 5 seats, Service History, 12 Months Road Tax Is £30, The Specification Includes, 16" Alloy Wheels, Key-Less Go, Stop/Start Technology, Air Conditioning, CD Stereo System, Parrot Kit, Sport / Eco Pro/ Comfort Vehicle Dynamic Modes, 6 Speed Manual Gearbox, And Many More, Value Financing Options Available, Fixed Prices. £7,000 p/x welcome Air