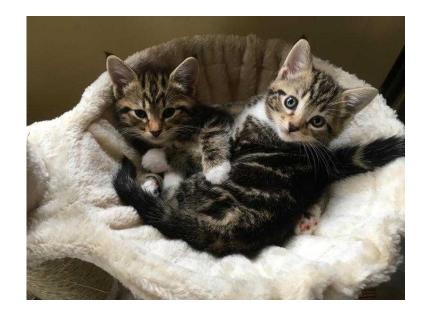

## Pair of female Tabbies (150 GBP)

Location **South East, East Sussex** https://www.freeadsz.co.uk/x-434226-z

Two female tabbies. Only to be sold together to a good, well located home. Ready as of 3/10/16 .Flea and wormed. Litter trained. £150 for both.;