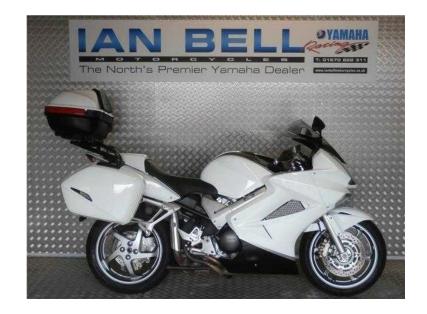

## Honda VFR 2008 (4,999 GBP)

Location North, Northumberland https://www.freeadsz.co.uk/x-434244-z

2008/08 REG, 9464 MILES ONLY, AVERAGE MILES FOR THIS YEAR IS 18K, FULL SERVICE HISTORY, COMES WITH HONDA PANNIERS AND TOP CASE, NICE AND STANDARD JUST HOW WE LIKE THEM, IDEAL SPORTS TOURER, 1ST TO SEE WILL BUY, EXPERIENCE THAT WARM WELCOME FOR YOURSELF IN OUR FRIENDLY RELAXED SHOWROOMS WITH EASY ON SITE PARKING. UK DELIVERY SERVICE TO YOUR DOOR IS AVAILABLE. ALL OUR BIKES COME WITH A NO QUIBBLE 3X MONTH WARRANTY INCLUDED IN THE PRICE. FINANCE AVAILABLE FROM AS LITTLE AS £100.00 DEPOSIT. ALL BIKES ARE HPI. CLEARED AND SERVICED. TYRE AND M.O.T. SERVICE W.U.W. TRAINING SCHOOL OFFERING CBT, DAS AND ADVANCED RIDING. WINNERS OF THE PRESTIGIOUS 2013 YAMAHA C.S.I. AWARD. £ 4999