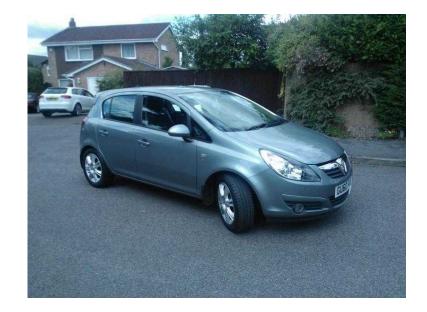

## Vauxhall corsa 1.4 SL (4,250 GBP)

Location **South East, West Sussex** https://www.freeadsz.co.uk/x-434328-z

Hatch, Silver metallic, just 6 yrs old, 24,000 miles, fsh, 1 lady owner, many extras, in excellent condition, ideal for first time buyer or family car. Please call on 01403257375 014032573...(click to reveal full phone number), 07921196471 079211964...(click to reveal full phone number), 07802201656 078022016...(click to reveal full phone)