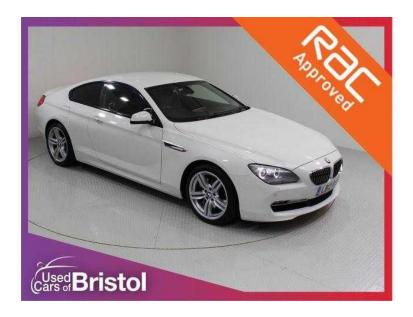

## BMW 6 Series 2012 (23,940 GBP)

Location Wales, South Glamorgan https://www.freeadsz.co.uk/x-434435-z

White, TWO PREVIOUS OWNERS FROM NEW WITH SERVICE HISTORY, 3 SERVICE STAMPS. LAST SERVICED AT 47K. FULL BLACK DAKOTA SPORTS LEATHER INTERIOR, UPGRADE DYNAMIC SPORTS PACK, White, UPGRADE 19" M SPORT ALLOY WHEELS, XENON LIGHTS WITH LED DAYTIME RUNNING LIGHTS, PRIVACY GLASS, SAT NAV, SATELLITE Navigation System BMW Professional Multimedia, Air Conditioning, Automatic with Two Zone Control, Cruise Control with Brake Function, Park Distance Control (PDC), Front and Rear, Seat Heating Front, Voice Controle for Navigation, 18in Light Alloy Double Spoke Style 234 with Run Flat Tyres and Locking Wheel Bolts, Alarm System (Thatcham 1) with Remote Control, BMW Professional Radio with Single CD Player (with MP3 and DVD Playback Capability), Bluetooth Telephone Preparation with Telematics, Electric Windows Front and Rear, with Open/Close Fingertip Control, Anti Trap Facility and Comfort Closing Function All Round, Hill Start Assistant, Keyless Starting of Engine Ignition Start/Stop Button, On Board Computer (OBC), Rain Sensor, Standard Seats Front, Electric Adjustment with Driver Memory, Tyre Puncture Warning System (TPWS), Upholstery Dakota Leather, Windows Heat Insulated, Tinted All Round. Internet Special Offer Price PX Welcome On Site Price Only Quality Used Prestige Cars At Trade Prices, CALL NOW, Located In Bristol, Just Down The Road From London And Birmingham, And Just Over The Bridge From South Wales And Cardiff, And Within Easy Reach Of Anyone With Access To The M5, M4, M6 or M25 Motorways Inc London USED CARS OF BRISTOL Air Conditioning, Cruise Control, Privacy