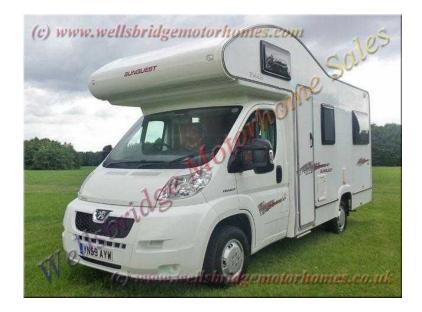

## **Elddis Sunquest 2009 (26,995 GBP)**

Location **East of England, Cambridgeshire** https://www.freeadsz.co.uk/x-434506-z

A 4 berth RHD Manual 2.2TD Coach-built Motorhome with PAS, Tv aerial, remote central locking. Driver and passenger swivel seats, drivers airbag, over-cabin double bed with curtain divider, cabin curtains, electric windows and mirrors, radio/CD player. Central washroom with a shower, sink, wc, mirrored cabinet. Central half dinette with 2 forward facing seats with seat belts and a small movable table. Central/side kitchen with a 3 burner gas hob, grill and oven, fridge with ice box, sink and cabinets. Rear lounge with a U shaped sofa and removable table, wardrobe. Window curtains, screens and blinds, large roof-light, ample storage. Air blown/convector heater, spot/strip and centre lighting, 240/12V, Tv point. Manuals in vehicle. Service history. Length:6.25m, Width:2.4m, Height:3.1m. GWT:3300kg(hpi). 4 Berth, Overcab Bed, Flyscreens, Blinds, Forward-facing seats, Swivel Front Seats, Kitchen, 3-Burner Hob, Oven, Grill, Wardrobe, Shower, Side Kitchen, Front Washroom, Curtains, Toilet, Power steering, Central locking, Electric windows, 3 point seatbelts, Blown Air Heating, Heki Roof Light, TV Aerial, Half Dinette, Manuals Pack, Rear U Lounge, U Sofa, Fridge/Icebox, Kitchen Sink, TV Point, 240/12V, Radio/CD, Service