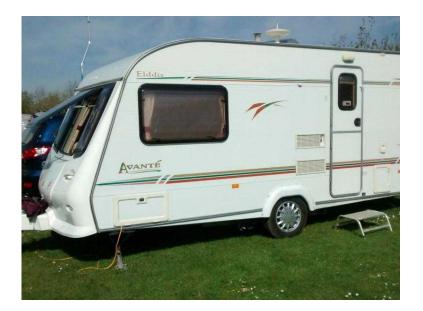

## Elddis Avante 482 2 Berth Caravan (3,495 GBP)

East of England, Cambridgeshire https://www.freeadsz.co.uk/x-434509-z

2002 Elddis Avante Caravan with motor mover, porch awning, full Dorema Awning, water and waste containers, step. Caravan is clean and in a very good condition for year. No damp or any issues Lovely large end bathroom with separate shower, Thetford swivel toilet, vanity sink, Wardrobe and cupboards, Gas bottle, water pump, New Tyres, and Wheel trims, Alko Hitch, Outside Electric Point, Spare wheel under caravan. viewing by