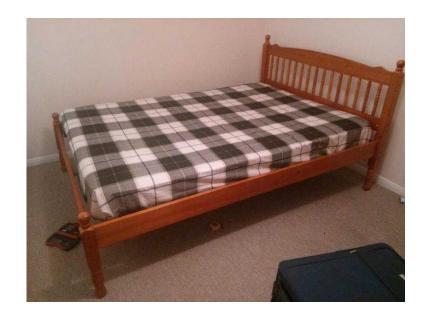

## King size pine bed frame and comfy mattress (50 GBP)

**South East, East Sussex** Location https://www.freeadsz.co.uk/x-434784-z

King size pine bed frame and a comfy spring mattress Has a center pole for additional support for the frame Mattress is clean, comfy and gives good support to the back Comes from a pet free and smoke free house Nothing more to say. As seen in the