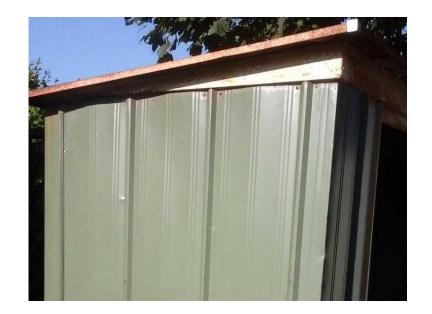

## Shed (30 GBP)

Location Yorkshire and the Humber, West Yorkshire https://www.freeadsz.co.uk/x-434792-z

Metal garden shed. Cream roof which needs repainting and green sides. Sliding doors and dimensions are 4ft x 5ft. Buyer collects and photos