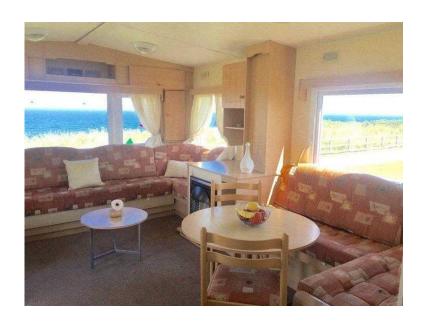

## STATIC CARAVAN FOR SALE AT CRIMDON DENE HOLIDAY PARK, NORTHEAST (20

Location North, Northumberland https://www.freeadsz.co.uk/x-434810-z

2 BEDROOM –28 FT X 12 FT at Crimdon Dene Holiday Park.

Looking to become a holiday home owner, then this roomy 2 bed is great starter caravan! With a lovely dining area, galley kitchen, nice spacious bedrooms, it offers a lot for the money! its an offer not to be missed. Good quality, comfortable seating area, free standing dining table and chairs and a fully fitted kitchen! with generously sized bedrooms this really is a good family holiday home for those much needed weekend or mid-week breaks

This Caravan would be ideal for a family looking to dip their toes in the water and begin their holiday home lifestyle!