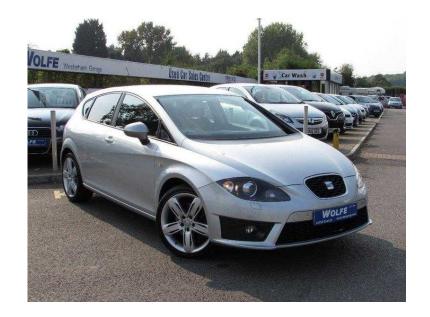

## **SEAT Leon 2011 (8,990 GBP)**

**South East, East Sussex** Location https://www.freeadsz.co.uk/x-434925-z

Metallic Silver, 2 owners, Black Cloth interior, Cruise Control, Dual Zone Climate Control, Front Parking Sensors, Front and Rear Parking Sensors, 18in Ibera Alloy Wheels, Electric Front and Rear Windows (One Touch with Anti-Squeeze), FM/AM Radio, MP3 Compatible CD Player with AUX-In Port, Hill Hold Control, Rain Sensing Wipers, Tinted Windows and Dark Tinted Rear Windows, Tyre Pressure Monitoring System, Volumetric Alarm with Back-Up Horn, Remote central locking, Sports seats, DAB Radio. 5 seats, Ã, £8,990 p/x