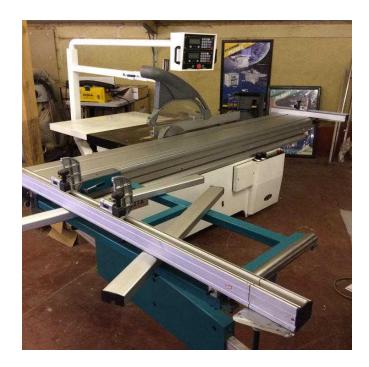

## **CNC 3.2 Sliding Table Panel Saw (4,599 GBP)**

East of England, Cambridgeshire Location

https://www.freeadsz.co.uk/x-434951-z

CNC 3.2 Sliding Table Panel Saw

NOTE: - Price is Excl. VAT

- Shipping can be arranged with extra cost SPECIFICATIONS: Scoring Saw

Main blade: 400mm

7.5 HP

Sliding Table: 3.3 meter x 42CM

CNC control of Rip fence

CNC control of Rise & fall of main blade

CNC tilting of main blade

Score adjustment from front table Have any question? Please call us or message us and we will answer all your queries. Call: 0161 439 5683 0161 439 56...(click to reveal full phone number) email: click to contact: