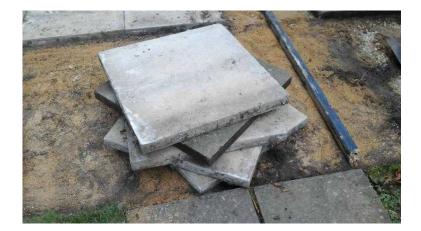

## Marshall039s council styled paving slabs (60 GBP)

Location **East of England, Cambridgeshire** https://www.freeadsz.co.uk/x-434952-z

Marshall's heavy duty paving slabs measuring 24" x 24" each and 2" thick. Ideal for a variety of garden uses inc. Shed/summerhouse base. Substantial saving at this price. Twenty slabs available (£3).