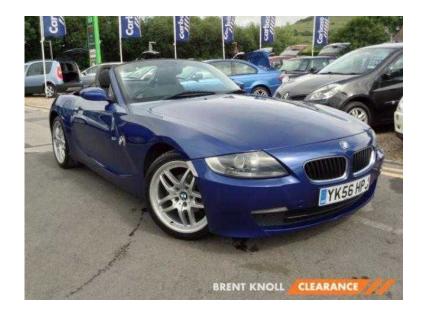

## **BMW Z4 2006 (50 GBP)**

Location Wales, Gwent https://www.freeadsz.co.uk/x-435209-z

THE BMW Z4, AS FAMILIAR AS IT IS UNIQUE This Car Will Come With A New 12m MOT Clearance Car Appointment Required 2.0 Petrol Engine With 6 Speed Manual Gearbox, Convertible Fully Electric Soft Top Convertible Roof. SE Edition Specification Includes, Upgrade 18" Alloy Wheels, Mp3 iPod iPhone Aux Music Port, Multi Function Steering Wheel, Cruise Control, Electric Adjustable Mirrors, Climate Control With Digital Air Conditioning, Sports Seats, Power Assisted Steering, Traction Control, ABS, Alarm, Multiple Airbags, Electric Door Mirrors, Electric Windows, Front Fog Lights, Heated Door Mirrors, Height Adjustable Drivers Seat, RDS Radio And CD Player, Immobiliser, Remote Central Locking, Service Indicator, Trip Computer, Steering Wheel Rake Adjustment, Brent Knoll Clearance Branch TA9 4HH (M5 Junc22) Near Bristol Bath Bridgwater & Taunton. Debit Cards Accepted (Credit Card +3%) Most Cars Are Available To Drive Away Same Day Appointment Required For Viewing & Test Drive Please Give Us A Call For More Information or To Arrange An Appointment ABS, Immobiliser, Alarm, Traction Control, Remote Central Locking, Climate Control, Cruise Control, Electric Windows, Trip Computer, Sports Seats, Multiple Airbags, Multi function steering