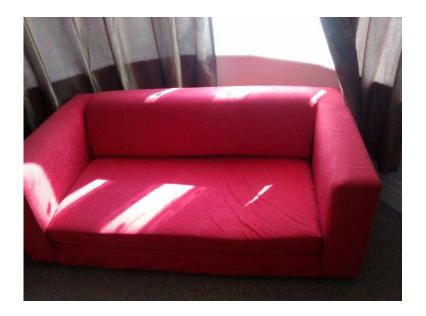

## Sofa bed double (50 GBP)

Location **East of England, Cambridgeshire** https://www.freeadsz.co.uk/x-435586-z

Red velvet sofa bed. Measures 155 cm long and 85 cm.

|                   |        |                   |        | -                 |        | 1                 |        | 1                 |        |                   |        |                   |        | 1                 |        | 1                 |        | 1                 |        |
|-------------------|--------|-------------------|--------|-------------------|--------|-------------------|--------|-------------------|--------|-------------------|--------|-------------------|--------|-------------------|--------|-------------------|--------|-------------------|--------|
|                   |        |                   |        |                   |        |                   |        |                   |        |                   |        |                   |        |                   |        |                   |        |                   |        |
| https://v<br>86-z | S      |
| ww.free:          | ofa    | /ww.free          | ofa    | /ww.free;         | ofa    | /ww.free:         | ofa    | /ww.free;         | ofa    |
| adsz.co.u         | bed    |
| k/x-4355          | double |