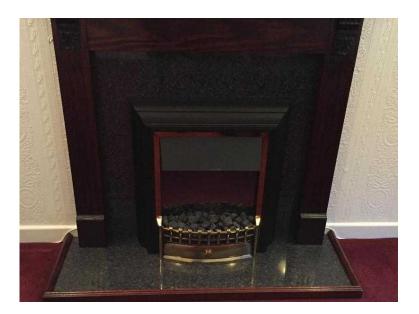

## Wooden fireplace including electric fire, in Chepstow. (20 GBP)

Location Wales, Gwent https://www.freeadsz.co.uk/x-439053-z

Traditional dark wooden fireplace with very efficient electric heater which looks like a real coal fire, can also be used for effect without heater. Usual size, width 1200 (4') height 1060 (42") plinth depth 380 (15") The item is used, age unknown, and in good condition, dismantled and ready to take away. Collect from.