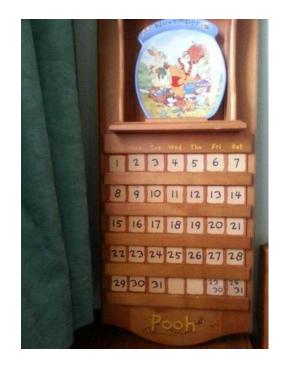

## quotWinnie the poohquot collectors item (40 GBP)

Location **South East, West Sussex** https://www.freeadsz.co.uk/x-439057-z

同學 同

winnie the pooh collectors item Bradford exchange .."Winnie the pooh" perpetual calender..wooden frame. 12 plates with certificates of authenticity.and date numbers/special occasions/blanks