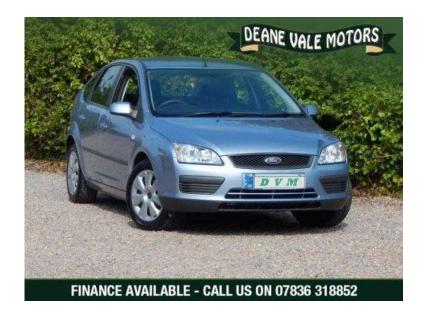

## Ford Focus 2006 (2,600 GBP)

Location **South West, Devon** https://www.freeadsz.co.uk/x-439170-z

A well maintained 1.4 economical Ford Focus, all good tyres, drives superb, only 73 k from new, 2 sets of keys, service history new Mot on purchase, pre-delivery inspection carried out. For further information, arrange a test drive or for details on our finance options call and speak to a member of our sales team today, Ford Focus 1.4 LX 5dr, Body Type: Hatchback, Gearbox: Manual, Registered: 2006, Fuel Type: Petrol, Mileage: 73000, Engine Size: 1388, Finished in: Blue, Vehicle Specification, Central Locking Remote, Electric Windows, Electric Mirrors, Air Conditioning, Power Assisted Steering, Driver Airbag, Passenger Airbag, Alarm, Immobiliser, Radio, CD Player, ABS, Service History, ABS, Immobiliser, Alarm, Air Conditioning, Electric Windows, CD Player, Electric Mirrors,