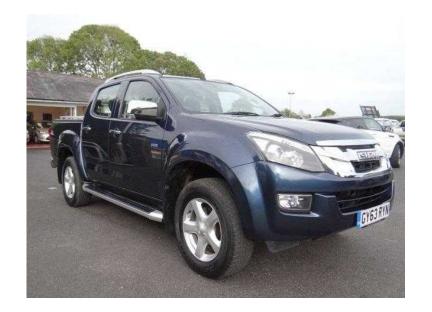

## Isuzu D-MAX 2013 (16,995 GBP)

Location **South East, West Sussex** https://www.freeadsz.co.uk/x-439215-z

Bigger Bhp Twin Turbo Utah Model In Eye Catching Colour! Excellent Example Inside And Out With Only 26000 Miles On The Clock! Viewing Highly Recommended.