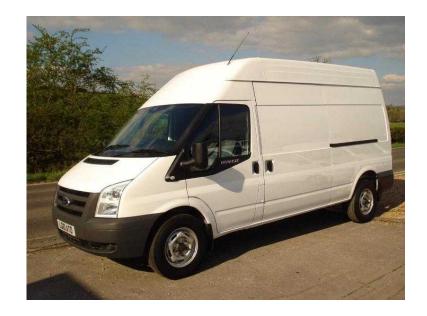

## Ford Transit 2010 (10,990 GBP)

Location **South East, West Sussex** https://www.freeadsz.co.uk/x-439218-z

2010 Ford Transit 350 115hp Lwb High Roof - With Air Conditioning and only 16000 Miles!! Backed by Full Service History. This vehicles condition reflects its mileage! Specification includes, CD Player, Electronic Stability Control, Remote Central Locking, Steering Wheel Audio Controls. Flexible Finance Available. Please call Louis on 01730 829080 01730 8290...(click to reveal full phone number) for more details.