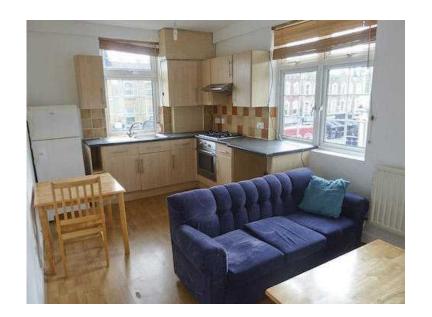

Brand newly refurbished flat available, 2 double bedrooms, large lounge with open plan kitchen, bath, shower and wc.The flat is gas centrally heated and double-glazed. Wooden floors throughout. Nearest Station: Stoke Newington / Dalston KingslandFantastic location - Stoke Newington Road Available Now \* One months deposit plus one months rent is required