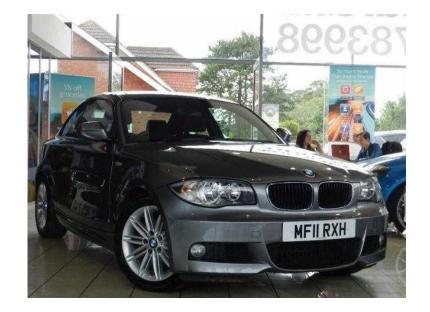

## **BMW 1 Series 2011 (12,490 GBP)**

Location **South East, Berkshire** https://www.freeadsz.co.uk/x-439331-z

Metallic Grey, FULL SERVICE HISTORY, 2 STAMPS IN SERVICE BOOK, RECENT SERVICE BY STRATUS CARS, ONE YEARS MOT ON POINT OF SALE. Upgrades Metalic Paint, Auto Lights and Wipers, Rear Parking Sensors, Part Black Leather, Dual Climate Control, 3 months warranty, 2 owners, Last serviced at 26,000 miles, Full service history, Excellent bodywork, Black Part leather interior Excellent Condition, Tyre condition Excellent, Standard Features Automatic Air Conditioning, Manual Air Conditioning, PDC Rear, 17in Light Alloy Double Spoke Style 207M Wheels with Mixed Tyres, Alarm System (Thatcham 1) with Remote Control, BMW Business Radio with Single CD Player (with MP3 Playback Capability), Auxiliary Input Point, Front Electronic Windows with Open/Close Fingertip Control, Anti-Trap Facility and Comfort Closing Function, On Board Computer (OBC), Tyre Puncture Warning System (TPWS), Airbags, Electric door mirrors, Immobiliser. 4 seats, Based in Newfound in Basingstoke, Stratus has over 80 cars in stock. All vehicles are sold with a warranty and a have a 140 point check on point of sale, with extended warranties available. Finance is available on most of our vehicles. Part exchange welcome. Please call for further details. £12,490 p/x welcome, Click Here