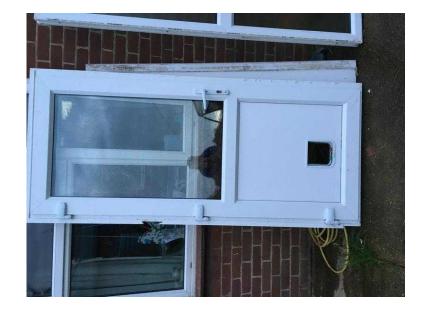

## Door (50 GBP)

Location **East of England, Norfolk** https://www.freeadsz.co.uk/x-439359-z

Door with cat flap, 70mm frame, with key. Size h2095 x.

|    | Door                                      |
|----|-------------------------------------------|
|    | https://www.freeadsz.co.uk/x-4393<br>59-z |
|    | Door                                      |
|    | https://www.freeadsz.co.uk/x-4393<br>59-z |
|    | Door                                      |
|    | https://www.freeadsz.co.uk/x-4393<br>59-z |
|    | Door                                      |
|    | https://www.freeadsz.co.uk/x-4393<br>59-z |
| 經濟 | Door                                      |
|    | https://www.freeadsz.co.uk/x-4393<br>59-z |
| 犯  | Door                                      |
|    | https://www.freeadsz.co.uk/x-4393<br>59-z |
|    | Door                                      |
|    | https://www.freeadsz.co.uk/x-4393<br>59-z |