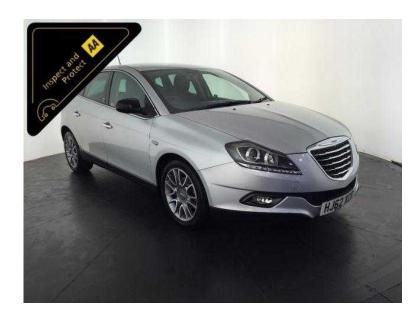

## Chrysler Delta 2012 (3,500 GBP)

Location West Midlands, West Midlands https://www.freeadsz.co.uk/x-439376-z

Metallic Silver, AA Inspected Plus AA 3 Month Warranty, Service history, 5 seats, 12 Months Road Tax Is £130, The Specification Includes: 17" Alloy Wheels, L.E.D Day Time Running Lights, Rear Parking Sensors, Stop/Start Technology, Digital Dual Zone Climate Control, Cruise Control, Full Black Leather Interior, CD Stereo System, City Mode, 6 Speed Manual Gearbox, Value Financing Options Available, Great Value, Fixed Prices, £3,500 p/x welcome Cruise