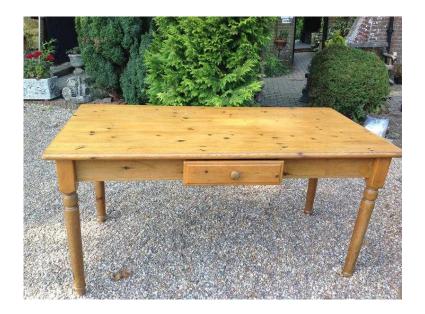

## Solid pine table ...with draw (75 GBP)

Location South East, West Sussex https://www.freeadsz.co.uk/x-439402-z

Solid pine table with draw ......151 cms X 78..

|                                                                        | 1                                                                      | 1                                                                      | T                                                                      | T                                                                      | 1                                                                      | T                                                                      | 1                                                                      | 1                                                                      | 1                                                                      |
|------------------------------------------------------------------------|------------------------------------------------------------------------|------------------------------------------------------------------------|------------------------------------------------------------------------|------------------------------------------------------------------------|------------------------------------------------------------------------|------------------------------------------------------------------------|------------------------------------------------------------------------|------------------------------------------------------------------------|------------------------------------------------------------------------|
|                                                                        |                                                                        |                                                                        |                                                                        |                                                                        |                                                                        |                                                                        |                                                                        |                                                                        |                                                                        |
| Solid pine tablewith draw<br>https://www.freeadsz.co.uk/x-4394<br>02-z |