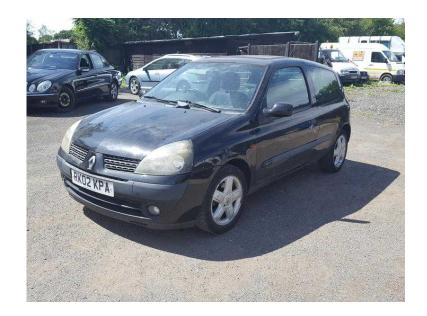

## Renault Clio 1.2 EXPRESSION. (10 GBP)

Location **South East, West Sussex** https://www.freeadsz.co.uk/x-439405-z

RENAULT CLIO 1.2 EXPRESSION FINISHED IN METALLIC BLACK WITH DARK GREY CLOTH INTERIOR, COMES WITH A NEW 12 MONTH MOT. PX.