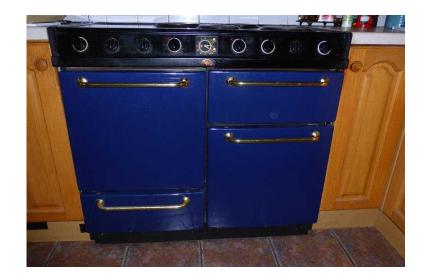

## **Belling Farmhouse 910 Electric Range Cooker - FREE**

South East, East Sussex Location https://www.freeadsz.co.uk/x-439459-z

Belling Farmhouse 910 Electric Range Cooker Working order, will be disconnected Monday 3 October but must be collected before Friday 7 October. Should you wish to see it working before Monday please call to arrange to see it. Dimensions H 900mm W 1000mm D 600mm Must be taken as a whole, not just any desired.