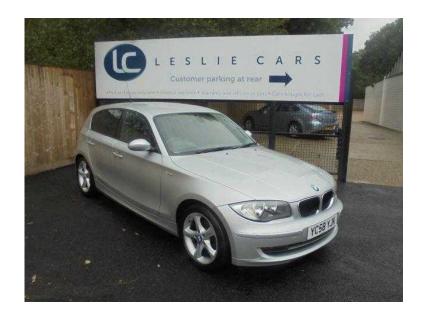

## **BMW 1 Series 2008 (6,499 GBP)**

Location **South East, Surrey** https://www.freeadsz.co.uk/x-439526-z

For sale we have this always popular BMW 120i SE in metallic silver and it is on sale with full service history having been serviced at 10,612 Miles 20,549 Miles 28,605 Miles 39,056 Miles and 56,960 Miles. This vehicle has some great spec which includes Climate Control, Alloys, Aux In, Under Mirror Lighting, Adaptive Headlights, Automatic Lights, AM/FM and Cd Player plus much more! With 0-60 under 8 seconds and with 44 MGP you get the best of both worlds! All vehicles supplied by Leslie Cars have warranted mileage and come with a comprehensive parts and labour warranty which can be extended for up to 12 months. Serviced and MOT'ed if required, pre delivery inspected regardless of any other prep work to be carried out at an independent garage, fully valeted, HPI checked. Full finance options available subject to eligibility. Please note all sales are subject to a £55 admin fee. Part exchange welcome. For more information, please call 01825 748 710 01825 748 7...(click to reveal full phone).