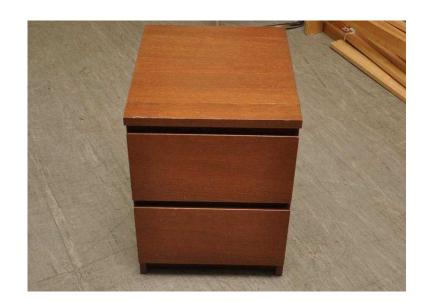

## 20 OFF ALL ITEMS SALE - Bedside Table - Local Delivery 19 (12 GBP)

Location **South East, West Sussex** https://www.freeadsz.co.uk/x-439600-z

MASSIVE 20% OFF ALL ITEMS SALE NOW ON (Sale ends 30/09/16) Was £15 Sale price £12 Bedside Table Measures H55cm W41cm D49cm (PC610) £19 Postage is the cost of our local delivery service to a ground floor location. For upstairs add £5 per floor. To find out if you are in our area see picture 3 (£19 Local delivery is calculated with a 12 mile radius using postcode BN43 5FD - The £34 delivery area is within a 22 mile radius) SHOP AT THE SHOWROOM 5000 sq ft Showroom OPEN 7 days a week The Recycled Goods Factory,