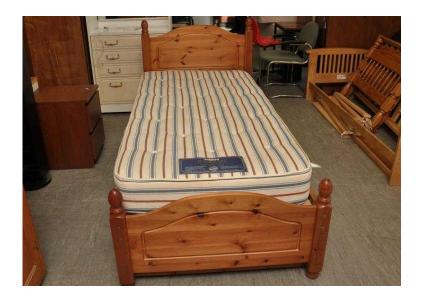

## 20 OFF ALL SALE ITEMS SALE - Pine Single Bed, With Pull Out Guest Bed - Local De

Location South East, West Sussex https://www.freeadsz.co.uk/x-439601-z

MASSIVE 20% OFF ALL ITEMS SALE NOW ON (Sale ends 30/09/16) Was £95 Sale price £76 Pine Single Bed, With Pull Out Guest Bed - frames in very good condition, some marks on mattresses but nothing too major! Measures 3ft (PC602) £19 Postage is the cost of our local delivery service to a ground floor location. For upstairs add £5 per floor. To find out if you are in our area see picture 6 (£19 Local delivery is calculated with a 12 mile radius using postcode BN43 5FD - The £34 delivery area is within a 22 mile radius) SHOP AT THE SHOWROOM 5000 sq ft Showroom OPEN 7 days a week The Recycled Goods Factory,