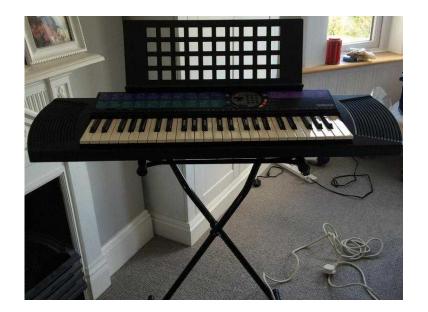

## Yamaha keyboard and stand (65 GBP)

Location South East, East Sussex https://www.freeadsz.co.uk/x-439626-z

Great starter keyboard and stand in excellent condition with extension lead.;

| Yamaha   | 6-z |
|----------|-----|
| ಹ        |     |
| keyboard |     |
| anc      |     |
|          |     |