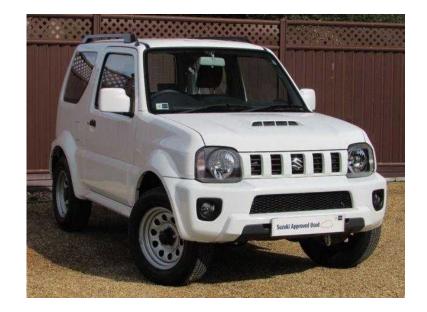

## Suzuki Jimny 2016 (110 GBP)

Location **East of England, Cambridgeshire** https://www.freeadsz.co.uk/x-439696-z

Body: Estate, Transmission: Manual, Mileage: 30, Fuel Type: Petrol, Registered: 2016 (66), Doors: 3, Engine Size:1.3, Finished in