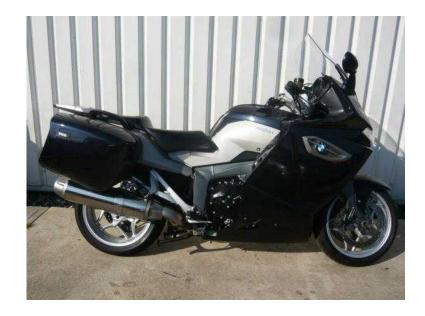

## BMW K1300 2008 (6,499 GBP)

Location **East of England, Norfolk** https://www.freeadsz.co.uk/x-439715-z

COLOUR CODED PANNIERS, ESA, HEATED GRIPS CRUISE CONTROL, AJUSTABLE SCREEN, BMW K 1300 GT, Lovely BMW K 1300 GT in great condition and extremely clean for age.IDEAL FOR LONG DISTANCE RIDING, Fitted with, COLOUR CODED PANNIERS, ESA, HEATED GRIPS CRUISE CONTROL, AJUSTABLE SCREEN, HPI Clear, Service History and mot till AUGUST