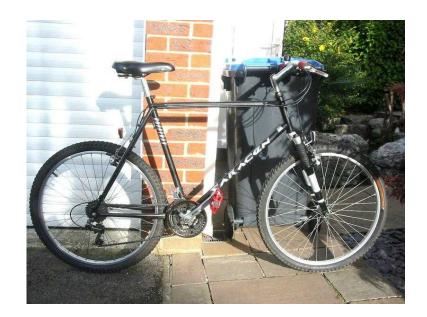

## **Saracen Rufftrax Mens Mountain Bike (75 GBP)**

Location **South East, West Sussex** https://www.freeadsz.co.uk/x-439740-z

Large 23" frame, would suit a rider of maybe 5' 10" to 6' 2". A slightly older bike, but well made and has some nice parts. Rock Shox Indy S forks, alloy cantilever brakes, 21 Shimano triggershift gears and an STX front derailleur. Shimano Altus alloy crankset, Wellgo alloy pedals, gel saddle and ODI grips. Would make a good pub/station.