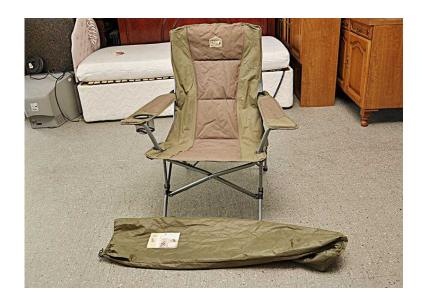

## 20 OFF ALL ITEMS SALE - High Backrest Camping Chair - Local Delivery 19 (16 GBP)

Location **South East, West Sussex** https://www.freeadsz.co.uk/x-439745-z

MASSIVE 20% OFF ALL ITEMS SALE NOW ON (Sale ends 30/9/16) Was £20, Sale price £16 High Backrest Camping Chair Measures H99cm, W86cm, D61cm (PC791) £19 Postage is the cost of our local delivery service to a ground floor location. For upstairs add £5 per floor. To find out if you are in our area see picture 5 (£19 Local delivery is calculated with a 12 mile radius using postcode BN43 5FD - The £34 delivery area is within a 22 mile radius) SHOP AT THE SHOWROOM 5000 sq ft Showroom OPEN 7 days a week