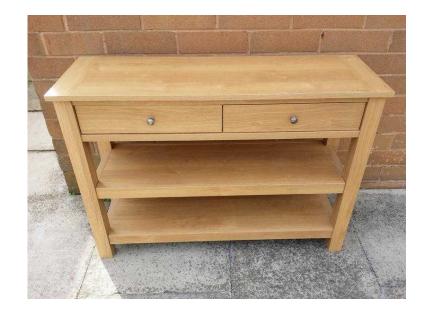

## **Console Table Oak finish 2 Drawer 2 Shelf (60 GBP)**

Location London, London https://www.freeadsz.co.uk/x-439825-z

Table is in, as brand new condition without any marks or wear only 6 months old and not used. Dimensions are W 108.2cm x H 77cm x D 35cm and has 2 Drawers and 2 Shelves, the middle shelf has 3 possible height positions. (I am sure it is from Next)