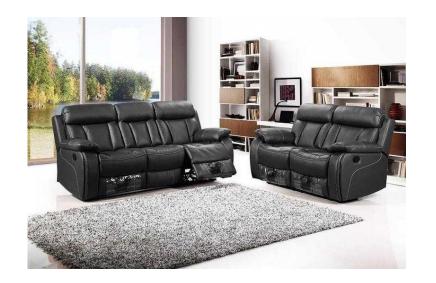

## Florence 3 and 2 Seater Bonded Leather Recliner With Pull Down Drink Holder (379 G

Location London, London https://www.freeadsz.co.uk/x-439834-z

Whether cheering on your favourite team or lounging over a coffee and a good book, the Florence offers a perfect blend of luxurious leather support and sleek, refined design. The carefully crafted pocket-sprung seats and generously padded arms ensure total comfort and enduring style. Whilst big on style the Florence wont compromise your living space. The zero-to-wall mechanism allows you to glide smoothly back and recline to a fully laid down position, yet only requires 1 inch of clearance from the wall. Measurements: 3 seat: 200cm length, 95cm height, 90cm seat depth 2 seat: 165cm length, 95cm height, 90cm seat depth We also do other combinations and colours of this suite. If you would like other information or to place order over the phone please feel free to give our sales team a call on 07491577497 074915774...(click to reveal full phone number) (24 Hour / 7 Day );