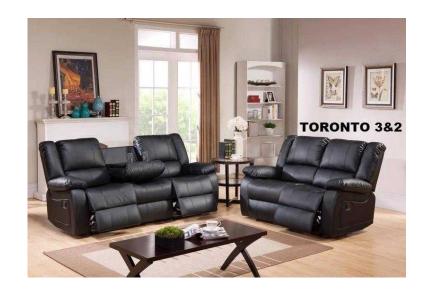

## Toronto 3 and 2 Seater Bonded Leather Recliner With Pull Down Drink Holder (379 GE

Location London, London https://www.freeadsz.co.uk/x-439835-z

The stunning Toronto bonded leather recliner sofa is upholstered in high quality bonded leather and features a click and recline function so you can quickly and easily lay back and unwind in glorious comfort. The contract upholstery adds an element of contemporary in this bright and modern piece which is sure to illuminate any living space. The cushions have been generously filled with foam while the pocket sprung seats allow for an extra comfortable seat. Measurements:- 3 seat :- 200cm length, 95cm height, 90cm seat depth. 2 seat:- 165cm length, 95cm height, 90cm seat depth. We also do other combinations and colours of this suite. If you would like other information or to place order over the phone please feel free to give our sales team a call on 07491577497 074915774...(click to reveal full phone number) (24 Hour / 7)