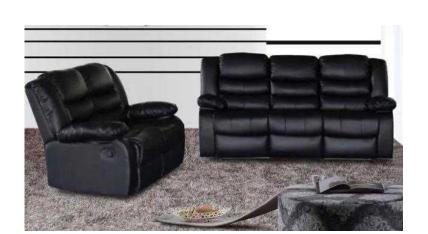

## Rosie 3 and 2 Seater Bonded Leather Recliner Sofa With Pull Down Drink Holder (379

Location London, London https://www.freeadsz.co.uk/x-439836-z

The Rosie sofa boasts beautiful contrast bonded leather to create a well rounded look. The soft to the touch leather works in unison with the foam filled cushioning to provide you with a comfortable seat to unwind on. The Rosie boasts a clever click and recline function which allows you to put your feet up without a fuss or effort while the pocket sprung seat adds extra comfort. Measurements:- 3 seater :-200cm length, 95cm height, 90cm seat depth 2 seater:- 165cm length, 95cm height, 90cm seat depth We also do other combinations and colours of this suite. If you would like other information or to place order over the phone please feel free to give our sales team a call on 07491577497 074915774...(click to reveal full phone number) (24 Hour / 7)