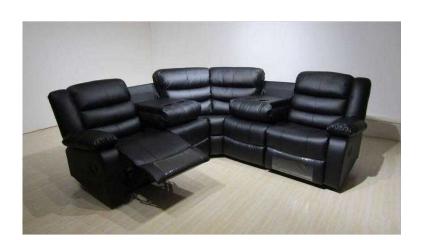

## Roma Bonded Leather Corner Recliner Sofa With Pull Down Drink Holders (2 Corner 2

Location London, London https://www.freeadsz.co.uk/x-439837-z

The roma corner recliner sofa boasts beautiful contrast bonded leather to create a well rounded look. The soft to the touch bonded leather works in unison with the foam filled cushioning to provide you with a comfortable seat to relax and unwind on. The roma corner recliner sofa boasts a clever click and recline function which allows you to put your feet up and relax without any fuss or extra effort required. The pocket sprung seat all boast extra comfortability when relaxing on this sofa. Measurements:- From arm to corner:- 220cm Height 95cm Seat Depth 90cm We also do other combinations and colours of this suite. If you would like other information or to place order over the phone please feel free to give our sales team a call on 07491577497 074915774...(click to reveal full phone number) (24 Hour / 7)