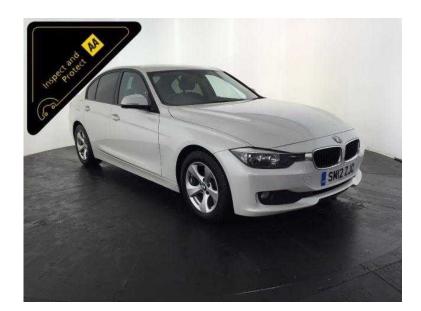

## **BMW 3 Series 2012 (100 GBP)**

Location West Midlands, Warwickshire https://www.freeadsz.co.uk/x-439876-z

White, AA INSPECTED PLUS AA 3 MONTH WARRANTY, 1 owner, Next MOT due 17/07/2017, Service history, 5 seats, Bmw Main Dealer Service History, 163 BHP, 12 Months Road Tax Is £20, The Specification Includes: 16" Alloy Wheels, Rear Parking Sensors, Key-Less Go, Stop/Start Technology, Digital Dual Zone Climate Control, Cruise Control, Digital Display, Cd Stereo System, Bluetooth, Sport / Eco Pro / Comfort Vehicle Dynamic Modes, 6 Speed Manual Gearbox, Value Financing Options Available, Great Value, Fixed Prices. £10,000 p/x welcome Cruise Control,