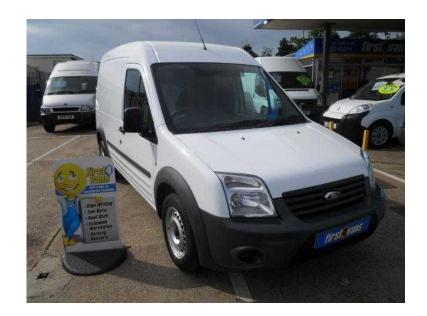

## Ford Transit Connect 2011 (5,500 GBP)

London, London Location

https://www.freeadsz.co.uk/x-439889-z

YEAR: 2011/61 MILEAGE: 77055, FORD CONNECT LWB WITH 77'055 MILES IN EXCELLENT ORDER THROUGHOUT. COMES PLY LINED WITH A FOLDING MESH BULKHEAD, REAR PARKING SENSORS, ABS, PAS, REMOTE LOCKING, CD PLAYER AND ELECTRIC WINDOWS. SECURE FOR ONLY £99-PLEASE CALL FOR MORE DETAILS. > Accessories available with this vehicle, Make An Offer