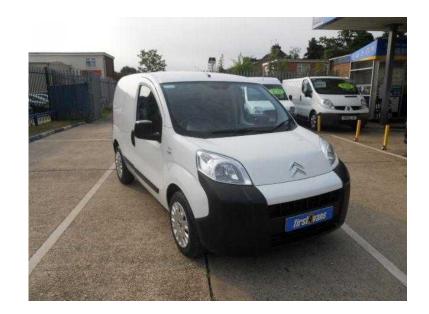

## Citroen Nemo 2012 (50 GBP)

Location London, London https://www.freeadsz.co.uk/x-439890-z

YEAR: 2012/62 MILEAGE: 65132, RARELY AVAILABLE AUTOMATIC NEMO IN EXCELLENT ORDER THROUGHOUT. COMES WITH ELECTRIC WINDOWS, ELECTRIC MIRRORS, CD PLAYER, FM/AM RADIO, AIR-CON, FSH, ABS AND PAS, SIDE LOADING DOOR, REMOTE LOCKING, PLY LINING AND BULKHEAD. PLEASE CALL FOR MORE DETAILS. > Accessories available with this vehicle, Make An Offer CD Player, Electric