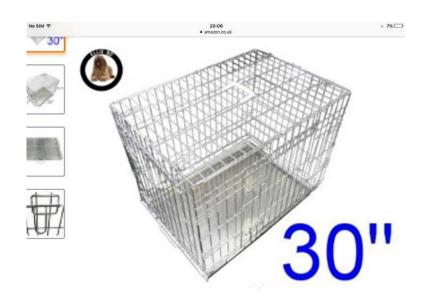

## Dog crate (15 GBP)

Location **South East, West Sussex** https://www.freeadsz.co.uk/x-439936-z

Ellie-Bo dog crate 30". Bought in March and only used for 6 weeks. Silver with metal tray. Two doors and carry handle. Folds flat for