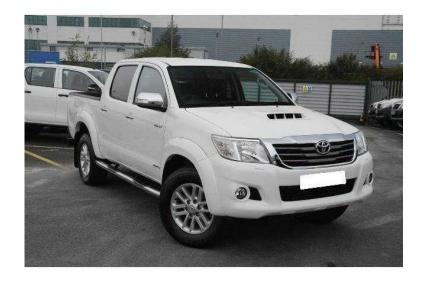

## Toyota Hi-lux 2013 (17,995 GBP)

Location **South East, East Sussex** https://www.freeadsz.co.uk/x-439943-z

Top Of Range Model With Air Con, Sat Nav, Reverse Camera, Roller Shutter Top With Chrome Roll Bar, Leather, Stunning Looking Truck In White, Very Clean Example!

Air Bag, Power Steering, Air Conditioning, Climate Control, Full Leather, Electric Windows, CD Player, Electric Mirrors, Multi-function Steering Wheel, Colour SatNav, Colour Coded Body, Due In Soon, Bluetooth, Side bars, Parking Camera, Roller Shutter Back, Roll